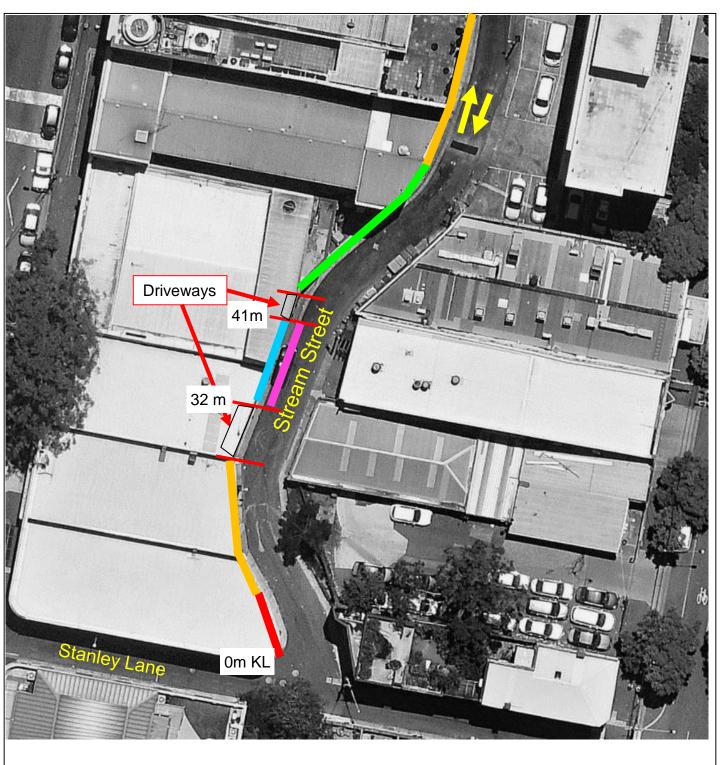

#### RECOMMENDATION

It is recommended that the Committee endorse the reallocation of parking on the western side of Stream Street, Darlinghurst, between the points 32 metres and 41 metres (two car spaces) north of Stanley Lane as "No Stopping".

#### **BACKGROUND**

Residents on Yurong Street have requested consideration to remove parking in Stream Street to ensure vehicular access to rear lane garages.

# **COMMENTS**

Stream Street is 4.2 metre wide with sections of the western kerb space currently unrestricted for parking and signposted as "No Stopping", "No Parking" and "No Parking 8.30am-6pm Mon-Fri".

Under existing conditions, when a vehicle is parked in Stream Street two-way traffic flow is reduced to a single lane and rear-property access is restricted. Restricting access to a property is illegal under Section 6 of the Roads Act 1993 which gives adjoining land owners a right of vehicle access to the pubic road.

On-site inspection shows there is a need to change the unrestricted parking to 'No Stopping' to maintain rear-lane property access.